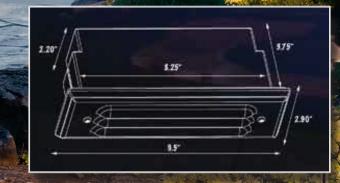

## Specifications

Voltage: 12 & 24 Volt Construction: Cast Brass Cover, PBT Injection Molded Housing Finish: Weathered Brass Mounting: Surface Mount With Adjustable Face Plate Socket: Berylium Copper, pre-greased Weight: VOYAGER 5: 2.35 lbs., VOYAGER 8: 3.0 lbs. Wire: 25 Feet, Intelli-Flex Wire, Anti-Moisture Migration Connections Default Lamp: VOYAGER 5: 20 Watt Astro-Brite/Astro-Green (1) Default Lamp: VOYAGER 8: 20 Watt Astro-Brite/Astro-Green (2) Other Lamps Available Maximum Wattage: VOYAGER 5: 20 Watts, VOYAGER 8: 40 Watts