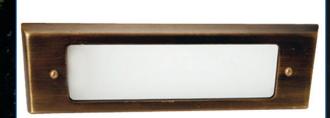

## **Product Description**

A new cast brass design on an old favorite. The Voyager is a classic recessed step light. Perfect to illuminate stairs, benches, short retaining walls and other niche locations. The Voyager's pane and louvered cover direct and spread light to the intended area. The mounting box secures the fixture while still allowing face plate adjustments. The included selected designer lenses are perfect for the desired light pattern output.