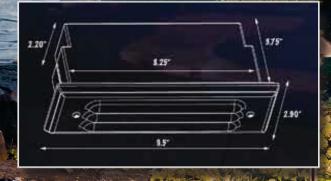

## **Specifications**

Voltage: 12 & 24 Volt

Construction: Cast Brass Cover, PBT Injection Molded Housing

Finish: Weathered Brass

Mounting: Surface Mount With Adjustable Face Plate

Socket: Berylium Copper, pre-greased

Weight: VOYAGER 5: 2.35 lbs., VOYAGER 8: 3.0 lbs.

Wire: 25 Feet, Intelli-Flex Wire, Anti-Moisture Migration Connections

Default Lamp: VOYAGER 5: 20 Watt Astro-Brite/Astro-Green (1)

Default Lamp: VOYAGER 8: 20 Watt Astro-Brite/Astro-Green (2)

Other Lamps Available

Maximum Wattage: VOYAGER 5: 20 Watts, VOYAGER 8: 40 Watts

Full Lens Kit Available with Different Faceplates

WTV08H-NL

Experience the marriage of beauty and durability as each Odyssey line fixture is built from solid brass and stainless steel and designed to last a lifetime.