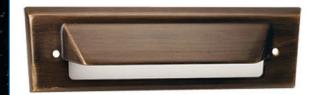

## **VOYAGER EYE LID STEP LIGHT**

## **Product Description**

A new cast brass design on an old favorite. The Voyager is a classic recessed step light. Perfect to illuminate stairs, benches, short retaining walls and other niche locations. The Voyager's pane and louvered cover direct and spread light to the intended area. The mounting box secures the fixture while still allowing face plate adjustments. The included selected designer lenses are perfect for the desired light pattern output.