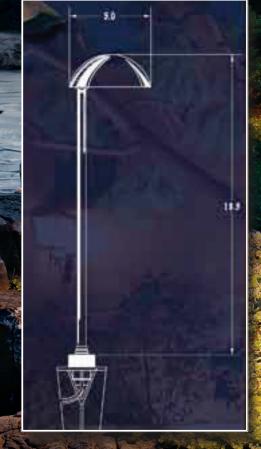

## **Specifications**

Voltage: 12 & 24 Volt Construction: Brass Finish: Weathered Brass

Socket: Beryllium Copper, pre-greased

Shroud: Brass

Mounting: Brown PVC Stabilizer Stake Weight: Venus: 2.71 lbs. Neptune: 3.16 lbs.

## **Product Description**

The half-moon shaped Venus is graceful and efficient. With its rounded top, this traditional path light emits soft lighting on paths, planters or any other surface area.

Delicate and sophisticated, the Neptune's tulip shaped shroud adds beauty and class to any landscape design. Standing 24 inches tall and featuring a soft curve stem, the Neptune's sleek design is able to cast soft light patterns.