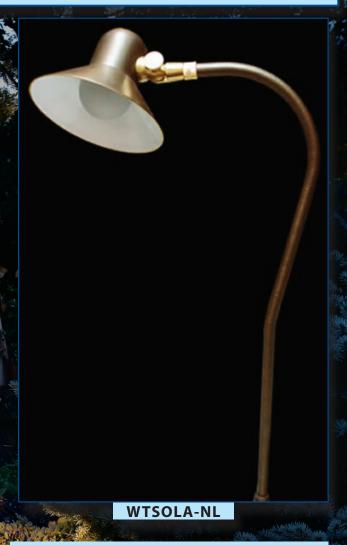

## **Product Description**

Elegant and stylish, the Solaris features a fully articulating shroud allowing maximum design control. The 5.5 inch bell shape shroud tilts and rotates to illuminate walkways or any other walking area with high efficiency. It's 20 Watt Astro-Brite lamp is ideal for creating a soft glow.