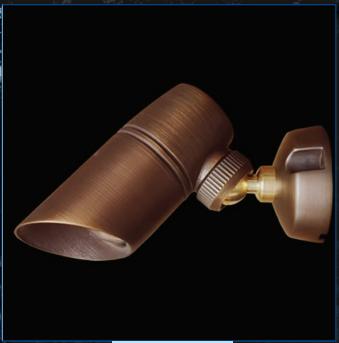

## **Product Description**

The Probe is ideal when down lighting is challenged by a small installation area. Featuring a lock and load shroud, the Probe is enhanced by a revolutionary ball and joint swivel mount allowing a 360° rotation, thus giving 100% accuracy when dialing in the proper lighting angle. The petite die cast brass body houses a MR16, 20 Watt Halogen bulb.

## Specifications

Voltage: 12 & 24 Volt Construction: Cast Brass Finish: Weathered Brass

Designer Socket: Beryllium Copper, pre-greased

Lenses

Shroud: Lock & Load, 360° Rotation Knuckle: Ball and Joint, 360° Orbital Mount

Mounting: Cast Brass Sphere Base

Weight: 2.9 lbs.

Wire: 25 Feet, Intelli-Flex Wire, Anti-Moisture Migration Connections

Default Lamp: 20 Watt MR-16 BAB Other Lamps Available Upon Request

Maximum Wattage: 20 Watts Full Lens Kit and Hex Louver **Dark Sky Compliant** 