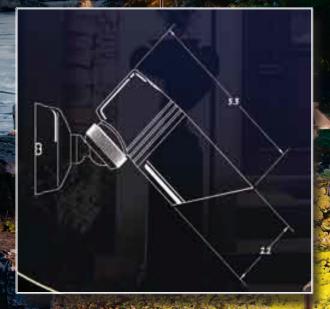

Mounting: Cast Brass Sphere Base

Weight: 2.9 lbs.

Wire: 25 Feet, Intelli-Flex Wire, Anti-Moisture Migration Connections

Default Lamp: 20 Watt MR-16 BAB Other Lamps Available Upon Request

Maximum Wattage: 20 Watts Full Lens Kit and Hex Louver **Dark Sky Compliant** 