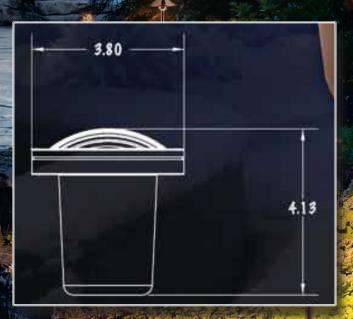

## Specifications

Voltage: 12 & 24 Volt Construction: Cast Brass Finish: Weathered Brass Socket: Berylium Copper, pre-greased Mounting: In Ground, PBT Concrete Sleeve Included Weight: 2.3 lbs. Wire: 25 Feet, Intelli-Flex Wire Shroud: Cast Brass Grate Included with Captivated Screws Default Lamp: 20 Watt MR-16 BAB Other Lamps Available Upon Request Maximum Wattage: 20 Watts Full Lens Kit and Hex Louver