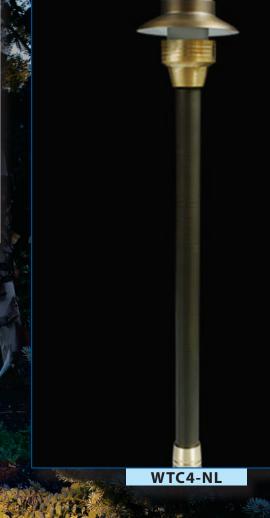

## **Specifications**

Voltage: 12 & 24 Volt

Construction: Machined Brass

Finish: Weathered Brass

Socket: Beryllium Copper, pre-greased

Shroud: Machined Brass Collar: Machined Brass

Mounting: Brown PVC Stabilizer Stake

Weight: 2.5 lbs.

Wire: 25 Feet, Intelli-Flex Wire, Anti-Moisture Migration Connections

Default Lamp: 20 Watt Astro-Brite/Astro-Green

Other Lamps Available Upon Request

Maximum Wattage: 35 Watts Dark Sky Compliant

## **Product Description**

Simple yet elegant, the Centaurus offers versatile light output .The frosted Borosilicate Glass lens minimizes glare while the 20 watt Astro-Brite lamp provides sufficient light to cast a soft glow on any path or walking area. The Centaurus features a new threaded removable glass lens and an o-ring retention collar. Ideal for walkways, the Centaurus is also perfect for planter areas in need of lighting.