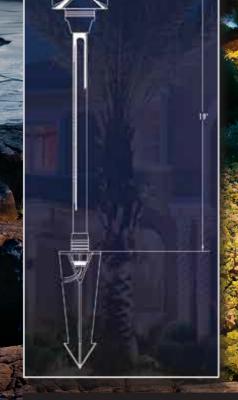

## **Specifications**

Voltage: 12 & 24 Volt

Construction: Machined Brass

Finish: Weathered Brass

Socket: Beryllium Copper, pre-greased

Shroud: Machined Brass Collar: Machined Brass

Mounting: Brown PVC Stabilizer Stake

Weight: 2.5 lbs.

Wire: 25 Feet, Intelli-Flex Wire, Anti-Moisture Migration Connections

Default Lamp: 20 Watt Astro-Brite/Astro-Green

Other Lamps Available Upon Request

Maximum Wattage: 35 Watts Dark Sky Compliant

## **Product Description**

Simple yet elegant, the Centaurus offers versatile light output .The frosted Borosilicate Glass lens minimizes glare while the 20 watt Astro-Brite lamp provides sufficient light to cast a soft glow on any path or walking area. The Centaurus features a new threaded removable glass lens and an o-ring retention collar. Ideal for walkways, the Centaurus is also perfect for planter areas in need of lighting.