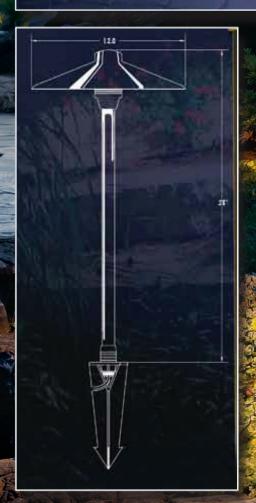

## Specifications

Voltage: 12 & 24 Volt

Construction: Machined Brass

Finish: Weathered Brass

Socket: Beryllium Copper, pre-greased

Shroud: Machined Brass Collar: Machined Brass

Mounting: Brown PVC Stabilizer Stake

Weight: 4.4 lbs.

Wire: 25 Feet, Intelli-Flex Wire, Anti-Moisture Migration Connections

Default Lamp: 20 Watt Astro-Brite/Astro-Green

Other Lamps Available Upon Request

Maximum Wattage: 35 Watts

**Dark Sky Compliant** 

## **Product Description**

Simple yet elegant, the Centaurus offers versatile light output .The frosted Borosilicate Glass lens minimizes glare while the 20 watt Astro-Brite lamp provides sufficient light to cast a soft glow on any path or walking area. The Centaurus features a new threaded removable glass lens and an o-ring retention collar. Ideal for walkways, the Centaurus is also perfect for planter areas in need of lighting.