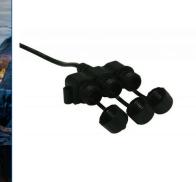

WT98375

Splitters For 12 Volt Lighting Provides a simple connection of light fixtures to a single transformer. Multiple 3-way and 6-way quick-connect adaptors can be chained together to attach additional fixtures.