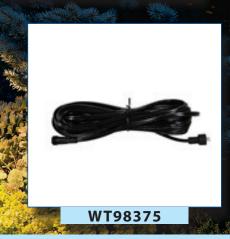

WT98375-WT98485

25' Lighting Cables W/Quick-Connects

This extension cable allows for simple extension of landscape lighting up to 25 feet. Ideal for use with our manual 12 volt transformers and 3-way splitters.