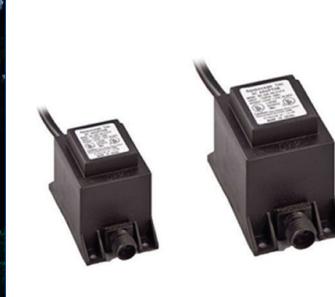

## **6 WATT AND 20 WATT TRANSFORMER + ACCESSORIES**

Simple plug-in transformers provide an economical solution for operating low voltage lighting fixtures. Transformer includes a single quick-connect cable port for adding a light. Multiple light fixtures can be added by using the 3-Way Splitter or the 25' lighting cable.