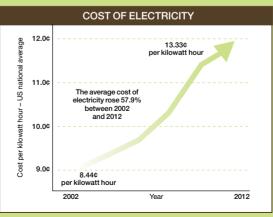

LED lighting and system components, designed and engineered for optimum all-weather performance with natural lighting effects, deliver professional results.

With Design Pro LED technology, now available with our Radiax<sup>™</sup> optics, you get extremely efficient, state-of-the art fixtures that deliver light with a range of Kelvin temperatures and the right amount of lumens to enhance any exterior design – and illuminate a specific application the way it was intended.

Plus, Design Pro LED gives homeowners long-term cost savings since the fixtures use 80% less electricity than traditional lighting.

The complete Kichler Landscape Lighting collection features an extensive selection of Design Pro LED fixtures that enhance any landscape lighting job.

## LED Energy & Cost Comparison









## Quality, Style & Innovation

Design Pro LED delivers all three.

The best value in the industry just got better. Design Pro LED is now available in a path and spread design that delivers on every level.

- Directs light where it needs to go with an even 10' to 12' spread of light, efficiently controlled, with no glare or drastic cutoffs.
- Sealed/integrated, moisture-proof design.
- Kichler's Design Pro LED module delivers high lumen output and energy efficiency.
- Rugged construction, thick 14-gauge corrosionresistant metals and heavy-duty 7/8" stems deliver style that's built to last.
- 9 to 15 volt operating range nearly eliminates voltage drop.





- Classic design and preferred finishes fit a wide variety of landscapes and residential settings.
- Two heights for design versati