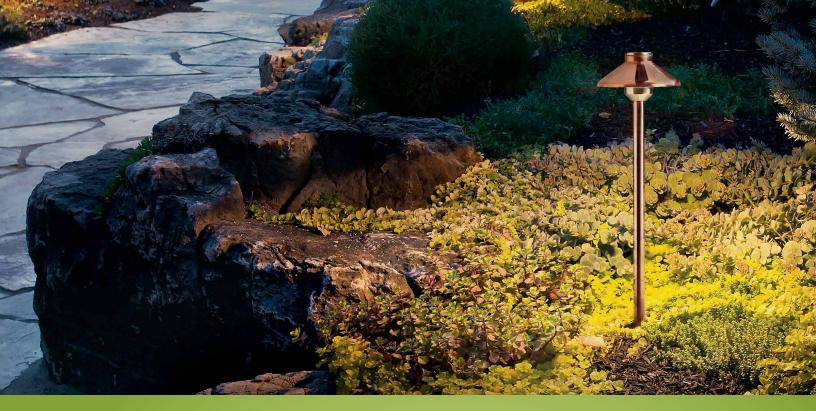

## Quality, Style & Innovation

Design Pro LED delivers all three.

The best value in the industry just got better. Design Pro LED is now available in a path and spread design that delivers on every level.

- Directs light where it needs to go with an even 10' to 12' spread of light, efficiently controlled, with no glare or drastic cutoffs.
- Sealed/integrated, moisture-proof design.
- Kichler's Design Pro LED module delivers high lumen output and energy efficiency.
- Rugged construction, thick 14-gauge corrosionresistant metals and heavy-duty 7/8" stems deliver style that's built to last.
- 9 to 15 volt operating range nearly eliminates voltage drop.

- Classic design and preferred finishes fit a wide variety of landscapes and residential settings.
- Two heights for design versatility:
  15" for smaller spreads of light or low-lying plants, and 22.5" for larger spreads of light or larger plants.
- 15 year residential warranty,
  10 year commercial warranty
  (see www.landscapelighting.com for complete details).