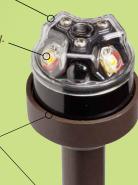

- Directs light where it needs to go with an even 10' to 12' spread of light, efficiently controlled, with no glare or drastic cutoffs.
- Sealed/integrated, moisture-proof design.
- Kichler's Design Pro LED module delivers high lumen output and energy efficiency.
- Rugged construction, thick 14-gauge corrosionresistant metals and heavy-duty 7/8" stems deliver style that's built to last.
- 9 to 15 volt operating range nearly eliminates voltage drop.

- Classic design and preferred finishes fit a wide variety of landscapes and residential settings.
- Two heights for design versatility:
  15" for smaller spreads of light or low-lying plants, and 22.5" for larger spreads of light or larger plants.
- 15 year residential warranty,
  10 year commercial warranty
  (see www.landscapelighting.com for complete details).