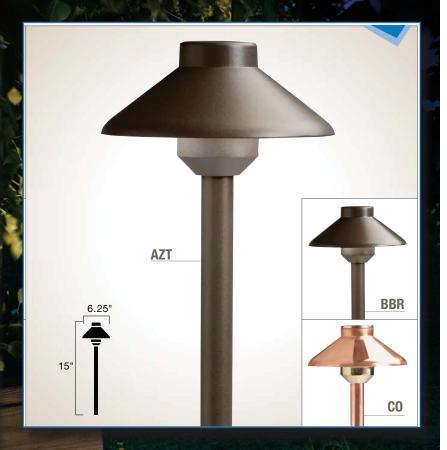

## **LED LLENTA**

A simple yet clean design that blends the newest LED technology with tough as nails construction. Coordinates with 15820.

15821 AZT - Textured Architectural Bronze (Marine grade powder coat)

15821 BBR - Bronzed Brass

15821 CO - Unfinished Copper

Cast Aluminum, Cast Brass, Copper (with Natural Brass Accents) (Copper and brass will naturally patina over time)

3 Integrated High Output Nichia® LEDs, tightly binned for color uniformity, and constant current driver