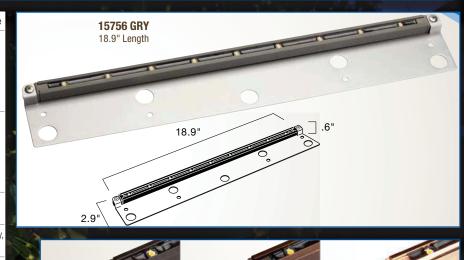

## **HARDSCAPE 9 LED WITH BRACKET**

| 2700K Warm White | 3000K Pure White | 4200K Cool White |
|------------------|------------------|------------------|
| 15756 AZT27      | 15756 AZT30      | 15756 AZT42      |
| 15756 BBR27      | 15756 BBR30      | 15756 BBR42      |
| 15756 CO27       | 15756 CO30       | 15756 CO42       |
| 15756 GRY27      | 15756 GRY30      | 15756 GRY42      |
| 15756 SD27       | 15756 SD30       | 15756 SD42       |
| 15756 WHT27      | 15756 WHT30      | 15756 WHT42      |
|                  |                  |                  |

2.2 W, 3.7 VA

Multiply fixture VA by the number of fixtures used to determine size of transformer

9V-15V AC/DC with no loss in output due to constant current technology

Tested to an L-70 of 40.000 hours

2700K = 104.2 Lm 2700K = 47 Lm/W

3000K = 132 Lm 3000K = 60 Lm/W

4200K = 151.8 Lm 4200K = 69 Lm/W

70" of usable #18-2, SPT-1W leads. Pro series wire connectors supplied

Stainless steel masonry bracket and mounting screws

15719 SS - 9 LED Accessory Bracket