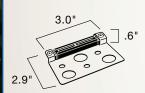

Stainless steel masonry bracket and mounting screws

15716 SS - 1 LED Accessory Bracket

Subjected to Highly Accelerated Life Testing - 3rd party reliability testing Not for use with electronic transformers