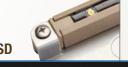

## **HARDSCAPE 1 LED WITH BRACKET**

| 2700K Warm White | 3000K Pure White | 4200K Cool White |
|------------------|------------------|------------------|
| 15744 AZT27      | 15744 AZT30      | 15744 AZT42      |
| 15744 BBR27      | 15744 BBR30      | 15744 BBR42      |
| 15744 CO27       | 15744 CO30       | 15744 CO42       |
| 15744 GRY27      | 15744 GRY30      | 15744 GRY42      |
| 15744 SD27       | 15744 SD30       | 15744 SD42       |
| 15744 WHT27      | 15744 WHT30      | 15744 WHT42      |
|                  |                  |                  |

AZT - Textured Architectural Bronze (Marine grade powder coat)

BBR - Bronzed Brass

CO - Unfinished Copper

GRY - Textured Gray (Marine grade powder coat)

SD - Textured Sand (Marine grade powder coat)

WHT - Textured White (Marine grade powder coat)