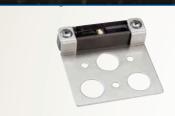

Stainless steel masonry bracket and mounting screws

15716 SS - 1 LED Accessory Bracket

Subjected to Highly Accelerated Life Testing - 3rd party reliability testing Not for use with electronic transformers