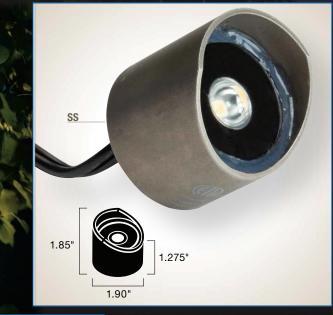

## **LED UNDERWATER**

Designed for underwater use in ponds, fountains, and other water features. Can also be used out of water as a mini accent light – ideal for wood decks and overhangs

15711 SS - Stainless Steel

Stainless Steel housing with integrated cowl

1 Integrated High Output Nichia LED, tightly binned for color uniformity, and constant current driver

60°

3000K (-200/+125) / 80s CRI

**Custom Reflector Optic** 

25ft of usable #18-2, SPT-2W leads

15776 BK - Multi-fixture weighted base. U.S. Patent Pending

15777 SS - Out-of-water bracket. U.S. Patent Pending

15778 BK - Single-fixture weighted base. U.S. Patent Pending

Filled and sealed with two types of premium encapsulant to ensure fixture is completely watertight, 1/4-20 threaded mounting tap. Subjected to Highly Accelerated Life Testing - 3rd party reliability testing. Not for use with electronic transformers