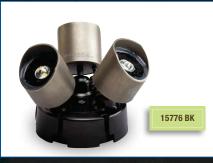

25ft of usable #18-2, SPT-2W leads

15776 BK - Multi-fixture weighted base. U.S. Patent Pending

15777 SS - Out-of-water bracket. U.S. Patent Pending

15778 BK - Single-fixture weighted base. U.S. Patent Pending