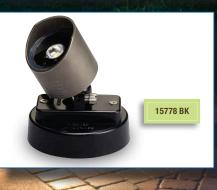

25ft of usable #18-2, SPT-2W leads

15776 BK - Multi-fixture weighted base. U.S. Patent Pending

15777 SS - Out-of-water bracket. U.S. Patent Pending

15778 BK - Single-fixture weighted base. U.S. Patent Pending