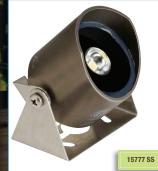

25ft of usable #18-2, SPT-2W leads

15776 BK - Multi-fixture weighted base. U.S. Patent Pending

15777 SS - Out-of-water bracket. U.S. Patent Pending

15778 BK - Single-fixture weighted base. U.S. Patent Pending