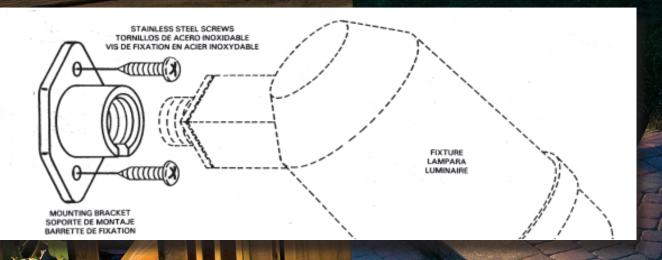

## 1/2" MOUNTING BRACKET

- A. When securing mounting bracket to a vertical surface be sure that slot on mounting bracket is facing downward.
- When securing mounting bracket to a horizontal surface, arrange slot in best accessible direction for power supply wire.
- Assemble fixture to mounting bracket using instructions provided with fixture.