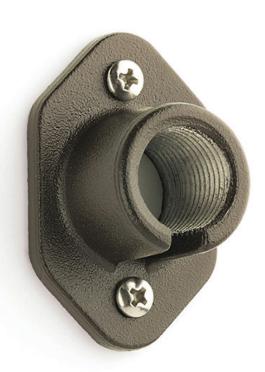

**WT607** 

Tree/Surface Mounting Bracket - 1 1/2" x 2 1/2" x 1" 1/2 NPSM thd. For use with low voltage fixtures. Corrosion resistant aluminum alloy with baked thermoset powder coat finish. Low voltage only. BR is Cast Natural Brass, BBR is Bronzed Cast Brass.