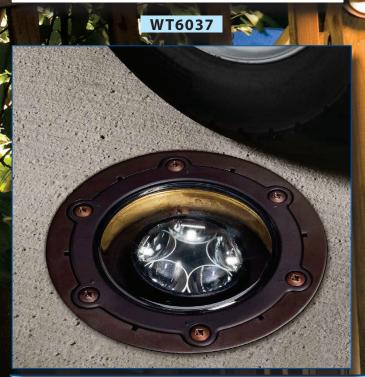

## **LED 14W INGROUND**

A specification-grade LED in-ground fixture collection featuring a corrosion-free all brass construction that can be utilized in many types of commercial and residential applications.

**Bronzed Brass** 

Cast Brass (brass will naturally patina over time)

5 Integrated High Output Cree® LEDs, tightly binned for color uniformity, and constant current driver

2700K (-50/+100) Warm White, 3000K (-45/+130) Pure White / 80s CRI

Drive-over and walk-over rated. Rated for a 4500lb car or truck

Subjected to Highly Accelerated Life Testing - 3rd party reliability testing Aimable up to 15° on the vertical. Not for use with electronic transformers \*Cree is a registered trademark of Cree, Inc. IP 66 rated