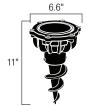

2700K = 520 Lm 3000K = 590 Lm

2700K = 37 Lm/W 3000K = 42 Lm/W

24" of usable #18-2, SPT-1W leads. Pro series wire connectors supplied

Anti-heaving, auger-style in-ground stake (included)

16501BBRP - Concrete Kit