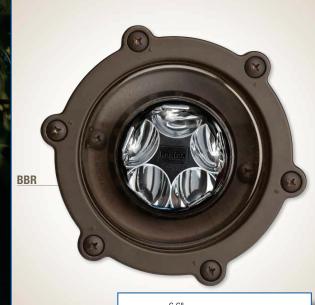

## **LED 14W INGROUND**

A specification-grade LED in-ground fixture collection featuring a corrosion-free all brass construction that can be utilized in many types of commercial and residential applications.

**Bronzed Brass** 

Cast Brass (brass will naturally patina over time)

5 Integrated High Output Cree® LEDs, tightly binned for color uniformity, and constant current driver

2700K (-50/+100) Warm White, 3000K (-45/+130) Pure White / 80s CRI

Drive-over and walk-over rated. Rated for a 4500lb car or truck

Subjected to Highly Accelerated Life Testing - 3rd party reliability testing Aimable up to 15° on the vertical. Not for use with electronic transformers \*Cree is a registered trademark of Cree, Inc. IP 66 rated