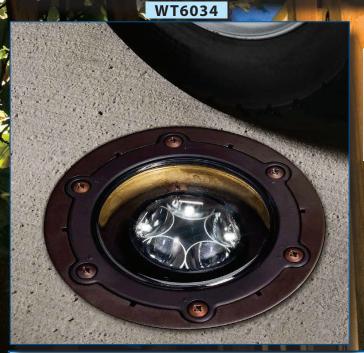

## **LED 6.5W INGROUND**

A specification-grade LED in-ground fixture collection featuring a corrosion-free all brass construction that can be utilized in many types of commercial and residential applications

Drive-over and walk-over rated. Rated for a 4500lb car or truck

Subjected to Highly Accelerated Life Testing — 3rd party reliability testing Aimable up to 15° on the vertical. Not for use with electronic transformers \*Cree is a registered trademark of Cree, Inc. IP 66 rated