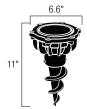

2700K = 306 Lm 3000K = 348 Lm 2700K = 47 Lm/W 3000K = 54 Lm/W

24" of usable #18-2, SPT-1W leads. Pro series wire connectors supplied

Anti-heaving, auger-style in-ground stake (included)

16501BBRP - Concrete Kit

Drive-over and walk-over rated. Rated for a 4500lb car or truck

Subjected to Highly Accelerated Life Testing — 3rd party reliability testing Aimable up to 15° on the vertical. Not for use with electronic transformers \*Cree is a registered trademark of Cree, Inc. IP 66 rated