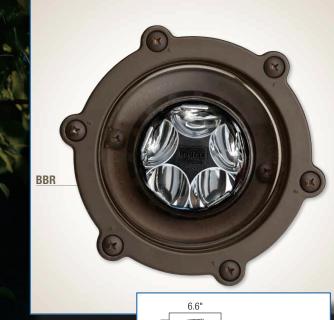

## **LED 6.5W INGROUND**

A specification-grade LED in-ground fixture collection featuring a corrosion-free all brass construction that can be utilized in many types of commercial and residential applications

**Bronzed Brass** 

Cast Brass (brass will naturally patina over time)

5 Integrated High Output Cree  $^{\rm @}$  LEDs, tightly binned for color uniformity, and constant current driver

2700K (-50/+100) Warm White, 3000K (-45/+130) Pure White / 80s CRI

Drive-over and walk-over rated. Rated for a 4500lb car or truck

Subjected to Highly Accelerated Life Testing — 3rd party reliability testing Aimable up to 15° on the vertical. Not for use with electronic transformers \*Cree is a registered trademark of Cree, Inc. IP 66 rated