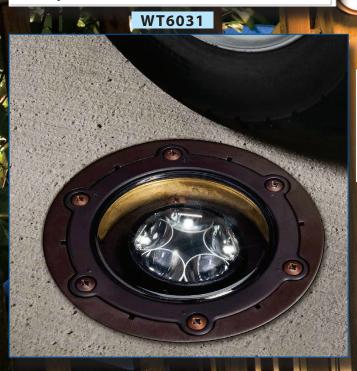

## **LED 4W INGROUND**

A specification-grade LED in-ground fixture collection featuring a corrosionfree all brass construction that can be utilized in many types of commercial and residential applications

Drive-over and walk-over rated. Rated for a 4500lb car or truck

Subjected to Highly Accelerated Life Testing — 3rd party reliability testing Aimable up to 15° on the vertical. Not for use with electronic transformers 'Cree is a registered trademark of Cree, Inc. IP 66 rated