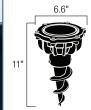

2700K = 146 Lm 3000K= 170 Lm 2700K = 37 Lm/W 3000K = 43 Lm/W

24" of usable #18-2, SPT-1W leads. Pro series wire connectors supplied

Anti-heaving, auger-style in-ground stake (included)

16501BBRP – Concrete Kit

Drive-over and walk-over rated. Rated for a 4500lb car or truck

Subjected to Highly Accelerated Life Testing — 3rd party reliability testing Aimable up to 15° on the vertical. Not for use with electronic transformers 'Cree is a registered trademark of Cree, Inc. IP 66 rated