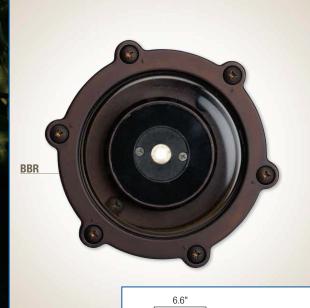

## **LED 4W INGROUND**

A specification-grade LED in-ground fixture collection featuring a corrosionfree all brass construction that can be utilized in many types of commercial and residential applications

Bronzed Brass

Cast Brass (brass will naturally patina over time)

1 Integrated High Output Cree® LED, tightly binned for color uniformity, and constant current driver

2700K (-50/+100) Warm White 3000K (-45/+130) Pure White / 80s CRI

Drive-over and walk-over rated. Rated for a 4500lb car or truck

Subjected to Highly Accelerated Life Testing — 3rd party reliability testing Aimable up to 15° on the vertical. Not for use with electronic transformers 'Cree is a registered trademark of Cree, Inc. IP 66 rated