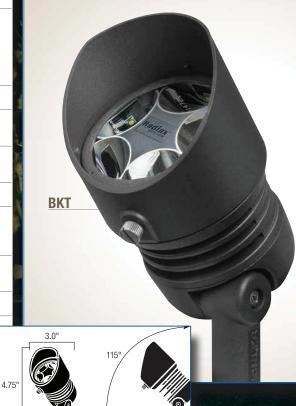

## **13W LED ACCENT**

A specification-grade LED fixture collection that features more lumen output packages, Kelvin options and unparalleled performance.

Textured Architectural Bronze (Marine grade powder coat)

2700K (-50/+100) Warm White

3000K (-45/+130) Pure White / 80s CRI

Radiax™

13W, 8.5VA

Multiply fixture VA by the number of fixtures used to determine size of transformer

9V-15V AC/DC with no loss in output due to constant current technology

Tested to an L-70 of 40,000 hours

2700K = 520 Lm 3000K = 590 Lm

2700K = 40 Lm/W 3000K = 45 Lm/W

24" of usable #18-2, SPT-1W leads. Pro series wire connectors supplied

8" in-ground stake

15601 - Surface Mounting Flange

15607 - Surface Bracket

15609 - Junction Box Mounting Bracket

15647 - 90° Elbow

Subjected to Highly Accelerated Life Testing – 3rd party reliability testing Textured White only available in 35° beam. Not for use with electronic transformers.\*Cree is a registered trademark of Cree, Inc.