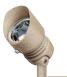

## **6.5W LED ACCENT**

A specification-grade LED fixture collection that features more lumen output packages, Kelvin options and unparalleled performance.

Textured Architectural Bronze (Marine grade powder coat)

Beach (Marine grade powder coat)

**Bronzed Brass** 

Textured Black (Marine grade powder coat)

Textured White (Marine grade powder coat)

Cast Aluminum, Cast Brass (brass will naturally patina over time)

5 Integrated High Output Cree® LEDs, tightly binned for color uniformity, and constant current driver