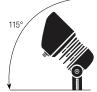

2700K (-50/+100) Warm White

3000K (-45/+130) Pure White / 80s CRI

Radiax™

6.5W. 10.0VA

Multiply fixture VA by the number of fixtures used

to determine size of transformer

9V-15V AC/DC with no loss in output due to constant current technology