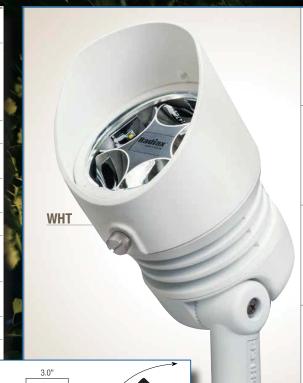

## **6.5W LED ACCENT**

A specification-grade LED fixture collection that features more lumen output packages, Kelvin options and unparalleled performance.

Textured Architectural Bronze (Marine grade powder coat)

Beach (Marine grade powder coat)

**Bronzed Brass** 

Textured Black (Marine grade powder coat)

Textured White (Marine grade powder coat)

Cast Aluminum, Cast Brass (brass will naturally patina over time)

5 Integrated High Output Cree® LEDs, tightly binned for color uniformity, and constant current driver

2700K (-50/+100) Warm White

3000K (-45/+130) Pure White / 80s CRI

Radiax™

6.5W. 10.0VA

Multiply fixture VA by the number of fixtures used

to determine size of transformer

9V-15V AC/DC with no loss in output due to constant current technology

Tested to an L-70 of 40,000 hours

2700K = 306 Lm 3000K= 352 Lm

2700K = 47 Lm/W 3000K = 54 Lm/W

24" of usable #18-2, SPT-1W leads. Pro series wire connectors supplied

8" in-ground stake

15601 - Surface Mounting Flange

15607 - Surface Bracket

15609 - Junction Box Mounting Bracket

 $15647 - 90^{\circ}$  Elbow

Subjected to Highly Accelerated Life Testing – 3rd party reliability testing Textured White only available in 35° beam. Not for use with electronic transformers. \*Cree is a registered trademark of Cree, Inc.