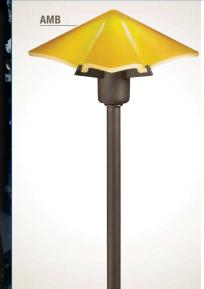

15435 PP - Olde Bronze® with Dense Purple Glass 15435 RD - Olde Bronze® with Cranberry Red Glass 15435 AMB - Olde Bronze® with Golden Amber Glass

**Brass** 

12V S8 wedge base socket

24.4-W(VA) 3156K (15598 CLR) Krypton light source Power usage at 12V AC input VA MAX: 24.4-W(VA)

4.9 3.1 3.1 1.3 0.5 0.2

WT435

**EASILY CONVERTED** TO LED WITH THE APPROPRIATE BULB

Dense purple, deep cranberry red and golden amber glass flowers will seamlessly blend into a flowerbed during the day and provide the punch of light needed in the evening. Mix or match colors or use the special mounting accessory to create an innovative centerpiece with different angles and heights.