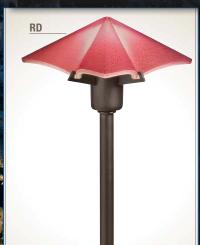

15435 PP - Olde Bronze® with Dense Purple Glass 15435 RD - Olde Bronze® with Cranberry Red Glass 15435 AMB - Olde Bronze® with Golden Amber Glass

**Brass** 

12V S8 wedge base socket

24.4-W(VA) 3156K (15598 CLR) Krypton light source Power usage at 12V AC input VA MAX: 24.4-W(VA)

4.9 3.1 3.1 1.3 0.5 0.2

WT435

**EASILY CONVERTED** TO LED WITH THE APPROPRIATE BULB

Dense purple, deep cranberry red and golden amber glass flowers will seamlessly blend into a flowerbed during the day and provide the punch of light needed in the evening. Mix or match colors or use the special mounting accessory to create an innovative centerpiece with different angles and heights.