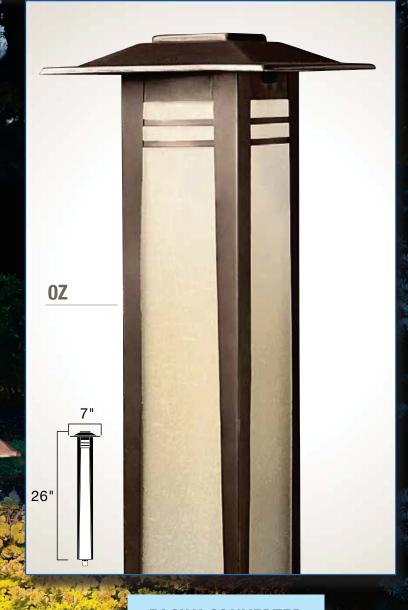

## ZEN GARDEN BOLLARD

Bollard lighting with Far Eastern style and amber glass for soft lighting along a path.

15392 OZ - Olde Bronze®

Brass with textured amber seedy linen glass

12V T5 wedge base socket

11.6-W 912X (17023) Xenon light source Power usage at 12V AC input VA MAX: 16.25-W(VA)

16.25-W(VA) 921X (17025) 6.5-W(VA) 918X (17022) 4-W(VA) 901X (17021)

2W (18039-18041) see page 159 Compares up to 16W Xenon

35" of usable #18-2, SPT-1-W leads Cable connector supplied

8" In-ground stake

15601 - Surface Mounting Flange 15607 - Surface Mounting Bracket

U.S. Patent Pending

**EASILY CONVERTED** TO LED WITH THE