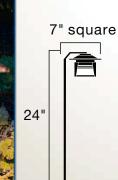

## **ZEN GARDEN**

Path lighting with Far Eastern style and amber glass offers soft light with good spread for illuminating paths and walkways.

15391 OZ - Olde Bronze®

Brass with textured amber seedy linen glass

30" of usable #18-2, SPT-1-W leads Cable connector supplied

8" In-ground stake

15601 - Surface Mounting Flange 15607 - Surface Mounting Bracket

U.S. Patent Pending

Distance from Light

**0Z** 

**EASILY CONVERTED** TO LED WITH THE