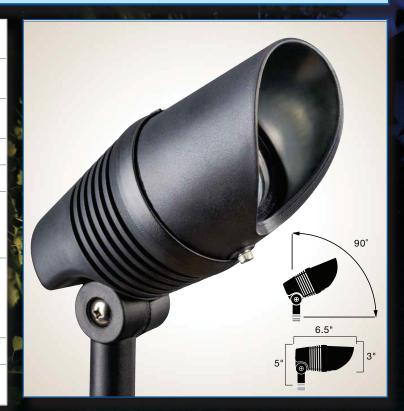

## **COMPOSITE ACCENT**

For up or down spotlighting, cross-lighting and grazing. A cost-effective, corrosion-resistant option in harsh environments.

15382 BK - Black

Components of durable high heat thermoplastic composite resin. Heat-resistant flat glass lens is fully sealed.

12V Incandescent bi-pin, high temperature porcelain socket

Lamp not supplied unless noted

Power usage at 12V AC input VA MAX: 35-W(VA) MR-16 see page 161

4W (18000-18011) see page 159 Compares to 20W Halogen

6W (18012-18020) see page 159 Compares to 35W Halogen

30" usable #18-2, SPT-1-W leads. Cable connector supplied

8" In-ground stake

**Enhance The Night - www.landlight.ca**