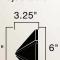

Cast Aluminum with clear polycarbonate shield

12V Incandescent S-8 wedge base socket

24.4-W(VA) 3156K (15598 CLR) Krypton light source

Power usage at 12V AC input VA MAX:

24.4-W(VA) see page 161

N/A

42" of usable #18-2, SPT-1-W leads. Cable connector supplied