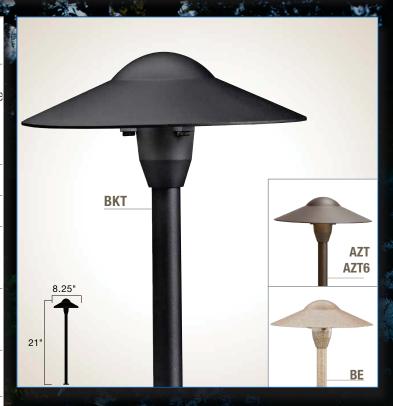

## **DOME PATH**

A wider path and spread light that is unobtrusive in the landscape. Coordinates with our 15410 & 15470 Domed Roof series.

15310 AZT - Textured Architectural Bronze

15310 AZT6 - Same as 15310 AZT. Bulk packed in 6 (unbreakable

15310 BE - Beach

15310 BKT - Textured Black

24" of usable #18-2, SPT-1-W leads. Cable connector supplied

8" In-ground stake

15601 - Surface Mounting Flange

15607 - Surface Mounting Bracket

15810 - on Page 17

Distance from Light 1'

EASILY CONVERTED TO LED WITH THE APPROPRIATE BULB