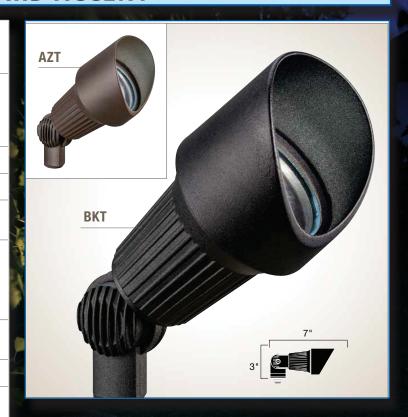

## **STANDARD ACCENT**

Accent light for up or down spotlighting, cross-lighting and grazing.

15309 AZT – Textured Architectural Bronze 15309 AZT 12 - Same as 15309 AZT. Bulk packed in 12 (unbreakable master).

15309 BKT - Textured Black

Cast Aluminum. Heat resistant flat glass lens is fully sealed.

12V Incandescent bi-pin, high temperature porcelain socket 🥏

20-W(VA) MR-16 Halogen light source

Power usage at 12V AC input

VA MAX:

35-W(VA) MR-16

35-W(VA) MR-11

see page 161

4W (18000-18011) see page 159 Compares to 20W Halogen

40" of usable #18-2, SPT-1-W leads. Cable connector supplied. 12V

8" In-ground stake