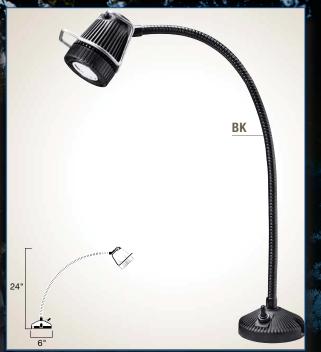

## BARBECUE LIGHT

Integrated surface mount BBQ light for direct connection to 12V landscape lighting system for rail or outdoor countertop mount only.

15123 BK - Black

Components of durable high heat thermoplastic resin. Lamp shielded by a high heat-resistant flat glass lens sealed for watertight outdoor use. Flexible stem is durable chrome plated steel with heat shrink rubber sleeving. On/off switch is protected by waterproof rubber boot.

12V bi-pin, high temperature porcelain socket

35-W(VA) MR-11 Halogen light source Power usage at 12V AC input VA MAX: 35-W(VA)

N/A

N/A

25' of usable #18-2, SPT-1-W leads. Connector supplied

(1) set wood screws and (1) set machine screws and nuts