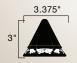

## U.S. Patent Pending

| Mounting Height | 0'   | 1'   | 2'   | 3' | 4' | 5' | 6' |  |  |
|-----------------|------|------|------|----|----|----|----|--|--|
| 6"              | 11.7 | 4.65 | 1.9  | -  | -  | -  | -  |  |  |
| 12"             | 2.86 | 2.16 | 1.36 | .2 | _  | _  | _  |  |  |
| 30"             | .26  | .3   | .16  | .2 | .1 | _  | _  |  |  |