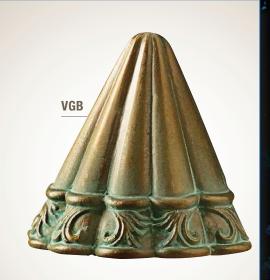

## **ANSLEY SQUARE DECK**

Charming detail in a decorative sconce with a Verdigris and Aged Brass finish.

15021 VGB - Verdigris with Aged Brass

Cast Brass

12V T5 wedge base socket 🧲

6.5-W(VA) 918X (17023) Xenon light source Power usage at 12V AC input VA MAX: 6.5-W(VA)