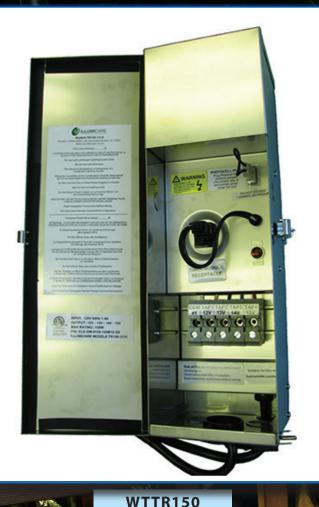

## **150W PRO GRADE TRANSFORMER**

Landlight

Input: 120V~ 60Hz 1.4A Max.

Output: 150W - 12V~/13V~/14V~/15V~

Construction: Stainless Steel.

Weight: 15 lbs.

Dimensions: 420 x 167 x 153mm

(16.54" x 6.57" x 6.02")

The solid toroidal cores ensure this transformer operates at a higher flux density than most standards multi-tap transformers.

For fast installation of secondary wire runs, each unit features removable doors, drop down bottoms in the wire compartment, and large spacious terminals to accommodate extra wire and multiple runs per circuit. All of our models feature 120V overload protection, as well as circuit protection on the low voltage side.