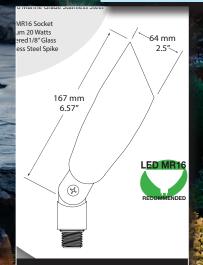

## **Luminaire Specifications:**

Voltage: 12V

**Construction:** 316 Marine Grade Stainless Steel

Weight: 3.00 lbs

**Socket:** Ceramic MR16 Socket **Wattage:** Maximum 20 Watts **Lens:** High Tempered 1/8" Glass **Mounting:** Stainless Steel Spike