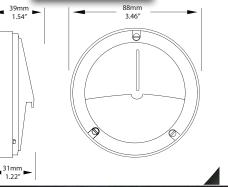

## **Luminaire Specifications**

Voltage: 12V Construction: 316 Marine Grade Stainless Steel Weight: 1.5 lbs Socket: Ceramic G4 Bipin Socket Wattage: Maximum 20 Watts Lens: High Tempered, Clear Frosted Glass Mounting: Vertical Surface Mounting Lamp Not Included