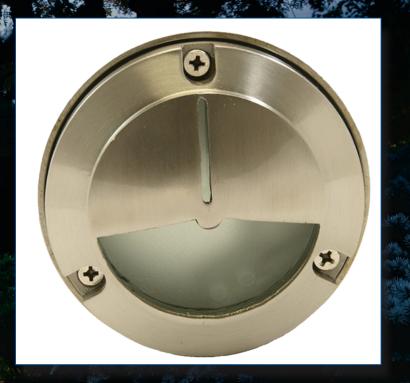

Helios, Illumicare's wall mount step light, is a compact, precision engineered luminaire designed for step and post lighting applications where you need the fixture to be elegant, yet unobtrusive. The contemporary design of the shield masks two thirds of the light output, which eliminates unsightly glare.

Illumicare's wall mount fixtures use miniature G4 bipin lamps to achieve a soft, ambient light, while still providing enough illumination for comfort and safe passage.

Helios is designed for mounting on the surface of masonry, stone or wood.