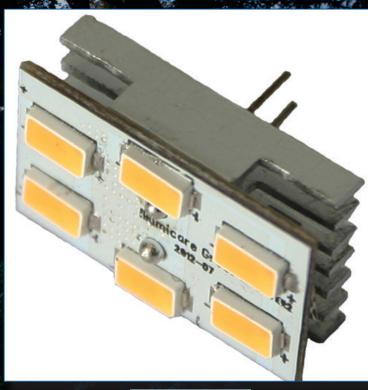

## **Specifications and Dimensions:**

Power Consumption: 1.8 Watts Light Engine: 6 Samsung LEDs Input Voltage: 9~15 V AC or DC Light Output: 155 Lumens (equivalent to a 15w Xenon incandescent lamp's output)

Color Temperature: 2700K (Very Warm White) & 3000K (Warm White)

CRI: 82

L70 (Effective Life): 35,000 Hours Construction: Aluminum with

integrated heat sink

Physical Dimensions: Overall Length – .90 in (23 mm), Width .57 in (14.5 mm), Depth .32 (8.3 mm), Weight – 1 Ounces

Base Types Available: G4 Bi Pin, Pin spacing of 4 MM. Two bases are available, a horizontal pin and vertical pin, making this lamp work in all fixture socket orientations.

WTG4LED-RP

This direct replacement G4 Bi-Pin LED lamp will fit into most halogen and xenon applications such as landscape lighting fixtures, desk lamps, puck lights, etc. The Illumicare LED G4 replaces hot running halogen lamps with an efficient 1.8 watt LED light source.