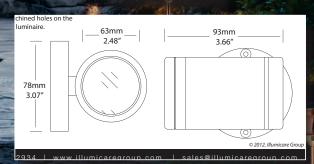

## **Luminaire Specifications:**

Voltage: 12V

**Construction:** Machined Copper, or 316 Marine Grade Stainless Steel

Weight: 2.35 lbs

**Socket:** Ceramic MR16 Socket **Wattage:** Maximum 20 Watts

Lens: High Tempered, Clear Flat 1/8" Glass

**Mounting:** Fixed Copper Bracket

Lamp Not Included