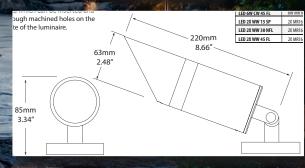

#### Voltage: 12V Construction: STAINLESS STEEL Weight: 3.00 lbs Socket: Ceramic MR16 Socket Wattage: Maximum 20 Watts Lens: High Tempered, Clear Flat 1/8" Glass Mounting: Fully Adjustable Bracket Lamp Not Included