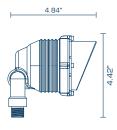

# **LED WIDE SPOT**

#### SPECIFICATIONS

- Part Numbers: 06721, 06723
- Material: Aluminum
- Finish: Black or Textured Bronze
- Power Usage: 3 Watts
- 12v LED Light
- Mounting Stake Included
- Expected Life: 50,000 hrs
- 5 Year Warranty

### **Dimensions**



## **Light Direction**



#### **Color Temperature**

Amber
Mimics candelight
for a warm tone

3200K

**Warm White**Complements incandescent light fixtures

5500K

**Bright White** Provides brightest light output at night 6500K Daylight

#### WTHRL-BRS1



# **INTEGRATED LED**

The brilliant warm light generated by our professional-quality, long lasting lights enriches the natural beauty of any landscape.



**Enhance The Night - www.landlight.ca**