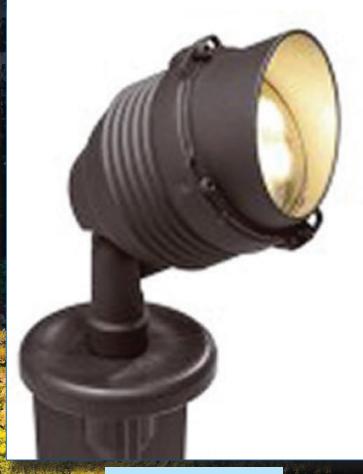

# **LED WIDE SPOT**

#### SPECIFICATIONS

- Part Numbers: 06721, 06723
- Material: Aluminum
- Finish: Black or Textured Bronze
- Power Usage: 3 Watts
- 12v LED Light
- Mounting Stake Included
- Expected Life: 50,000 hrs
- 5 Year Warranty