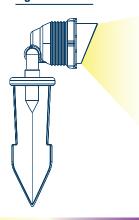

# **LED WIDE SPOT**

#### SPECIFICATIONS

- Part Numbers: 06721, 06723
- Material: Aluminum
- Finish: Black or Textured Bronze
- Power Usage: 3 Watts
- 12v LED Light
- Mounting Stake Included
- Expected Life: 50,000 hrs
- 5 Year Warranty

### **Dimensions**



## **Light Direction**



#### **Color Temperature**

Amber
Mimics candelight
for a warm tone

3200K

**Warm White**Complements incandescent light fixtures

5500K

**Bright White** Provides brightest light output at night 6500K Daylight

#### WTHRL-BRS1



# **INTEGRATED LED**

The brilliant warm light generated by our professional-quality, long lasting lights enriches the natural beauty of any landscape.



**Enhance The Night - www.landlight.ca**