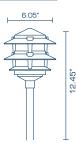

## Dimensions

## SPECIFICATIONS

- Part Number: 06702
  - Material: Aluminum
- Finish: Textured Bronze
- Power Usage: 3 Watts