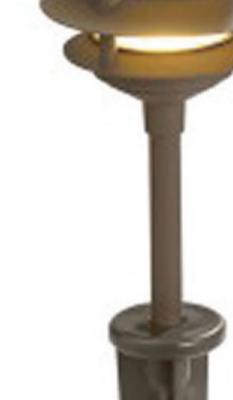

## Light Direction

5500K 6500K Daylight Provides brightest light output at night

#### **Color Temperature**

2600K Amber Mimics candelight for a warm tone

Warm White Complements incandescent light fixtures

- 12v LED Light
- Mounting Stake IncludedExpected Life: 50,000 hrs
- 5 Year Warranty
- 5 fear warrant