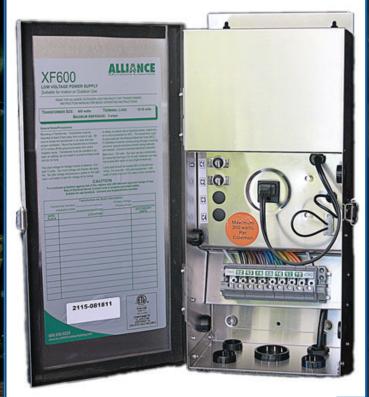

## **600W PRO GRADE TRANSFORMER**

- · Fully potted, insulated, single core transformer
- Inline surge protection
- · Easy on/off, secondary breaker switches on each common tap
- · Stainless steel cabinet with removable and lockable latched door
- · Multiple voltage taps ranging from 12 to 20 volts
- Two common lug terminals
- · Tilted lug bar where the secondary lugs will be easier to access and install. The adjusted lug bar eliminates the blind spots that occur when trying to install low voltage wire to the terminal lug.
- · Relay installed to bring the amperage delivered to the timer and photocells down to a lower level thus improving the longevity of life to those accessories and eliminating failures.
- · Amp loop that provides contractors with one easy point of reference to check the primary amperage on the transformer
- · Snap-In photocell ready receptacles
- · Removable bottom panel allowing for easy access to lug terminal, more room for wiring, and the ability to attach conduits through the five knockouts.

Specifications:

Warranty:

Max Amperage (Load): 5 amps Max Input (Primary Voltage): 120 volts 12-17 volts\* Secondary Voltage:

Available Voltage Taps: 12,13,14,15,16,17,18 Exterior Construction: Stainless Steel