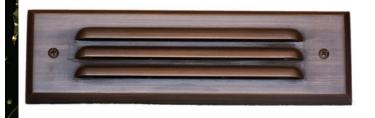

## **BRASS DOUBLE LOUVERED STEP LIGHT**

Specifications and Features:

Body: Brass fixture, aged brass finish

Face plate: Solid brass louvered face plate with securing screws and clear glass lens
Socket: Two spring loaded ceramic bi-pin sockets with dual contact
Wire: 25' Foot wire lead, 16 awg (UL listed), brown, Pre-connected to the fixture, Pre-stripped for easy wire connection
Warranty: Lifetime warranty on fixture housing