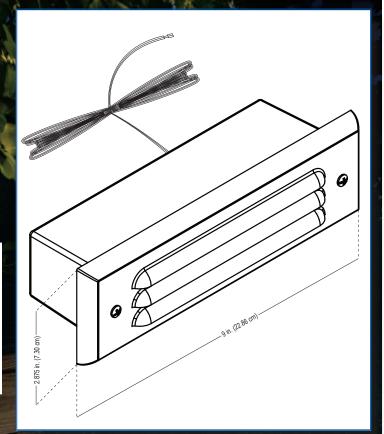

## **BRASS DOUBLE LOUVERED STEP LIGHT**

Specifications and Features:

Body: Brass fixture, aged brass finish

Face plate: Solid brass louvered face plate with securing screws and clear glass lens
Socket: Two spring loaded ceramic bi-pin sockets with dual contact
Wire: 25' Foot wire lead, 16 awg (UL listed), brown, Pre-connected to the fixture, Pre-stripped for easy wire connection
Warranty: Lifetime warranty on fixture housing