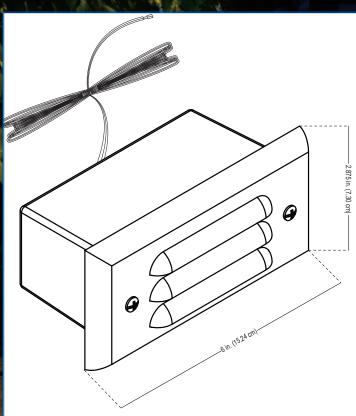

## **BRASS LOUVERED STEP LIGHT**

Body: Brass fixture, aged brass finish

Face plate: Solid brass louvered face plate with securing screws and clear glass lens

Socket: Spring loaded ceramic bi-pin socket with dual contact

Wire: 25' Foot wire lead, 16 awg (UL listed), brown, Pre-connected to the fixture, Pre-stripped for

easy wire connection

Warranty: Lifetime warranty on fixture housing

Certifications: Complies with the requirements of UL-1838 and