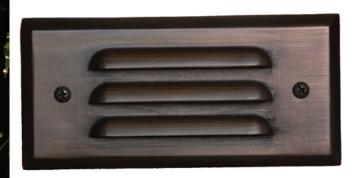

## **BRASS LOUVERED STEP LIGHT**

Body: Brass fixture, aged brass finish

Face plate: Solid brass louvered face plate with securing screws and clear glass lens

Socket: Spring loaded ceramic bi-pin socket with dual contact

Wire: 25' Foot wire lead, 16 awg (UL listed), brown, Pre-connected to the fixture, Pre-stripped for

easy wire connection

Warranty: Lifetime warranty on fixture housing

Certifications: Complies with the requirements of UL-1838 and