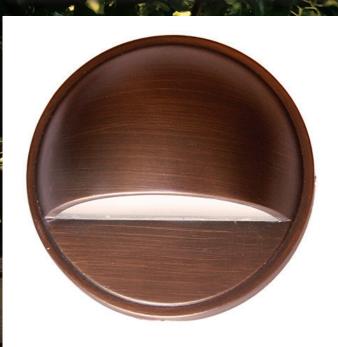

## **BRASS HALF MOON STEP LIGHT**

**WTSL100** 

## Specifications and Features:

Body: Brass fixture, aged brass finish

**Base plate:** Brass base plate with adjustable mounting guides **Face plate:** Solid brass face plate with securing hex screws

Lens: Frosted lens

Socket: Spring loaded ceramic bi-pin socket with dual contact

Wire: 25' Foot wire lead, 16 awg (UL listed), brown, Pre-connected to the fixture, Pre-stripped for

easy wire connection

Hardware: Allen wrench tool to tighten hex screws, mounting hardware screws, two extra