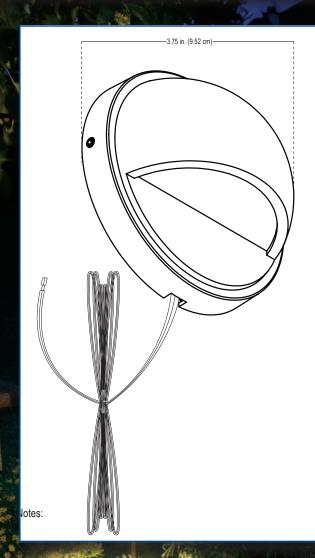

## **BRASS HALF MOON STEP LIGHT**

**WTSL100** 

## Specifications and Features:

Body: Brass fixture, aged brass finish

**Base plate:** Brass base plate with adjustable mounting guides **Face plate:** Solid brass face plate with securing hex screws

Lens: Frosted lens

Socket: Spring loaded ceramic bi-pin socket with dual contact

Wire: 25' Foot wire lead, 16 awg (UL listed), brown, Pre-connected to the fixture, Pre-stripped for

easy wire connection

Hardware: Allen wrench tool to tighten hex screws, mounting hardware screws, two extra

adjusting hex face plate screws *Template:* Mounting template

EASILY CONVERTED TO LED WITH THE APPROPRIATE BULB

**Enhance The Night - www.landlight.ca**