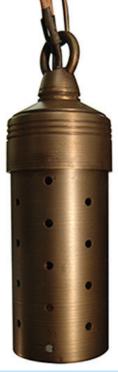

## Specifications and Features:

Body: Brass fixture, aged brass finish

Base: Cast brass base with ring

Shroud: Adjustable brass shroud with twinkle cutouts

Socket: Spring loaded ceramic bi-pin socket with dual contact

Wire: 25' Foot wire lead, 16 awg (UL listed), brown, Pre-connected to the fixture, Pre-stripped for

easy wire connection

Chain: Threaded aged brass chain, 18" length Warranty: Lifetime warranty on fixture housing