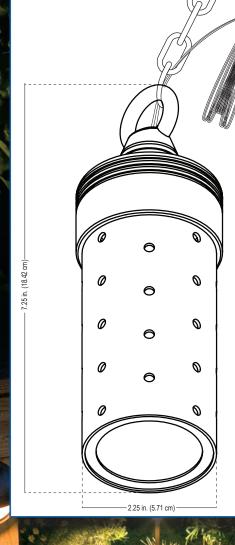

## Specifications and Features:

Body: Brass fixture, aged brass finish

Base: Cast brass base with ring

Shroud: Adjustable brass shroud with twinkle cutouts

Socket: Spring loaded ceramic bi-pin socket with dual contact

Wire: 25' Foot wire lead, 16 awg (UL listed), brown, Pre-connected to the fixture, Pre-stripped for

easy wire connection

Chain: Threaded aged brass chain, 18" length Warranty: Lifetime warranty on fixture housing