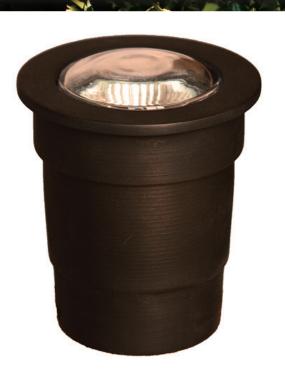

## **BRASS MR16 WELL**

## WTGL150

## Specifications and Features:

Body: Brass fixture, aged brass finish

Lens: Clear convex lens

Base: Solid brass fixture base with two rubber gasket seals

Shroud: Solid brass shroud with sealed lens

Socket: Spring loaded ceramic bi-pin socket with dual contact and lamp clips