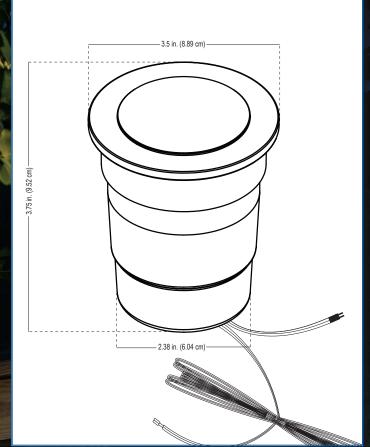

## Specifications and Features:

Body: Brass fixture, aged brass finish

Lens: Clear convex lens

Base: Solid brass fixture base with two rubber gasket seals

Shroud: Solid brass shroud with sealed lens

Socket: Spring loaded ceramic bi-pin socket with dual contact and lamp clips

Wire: Industry First, double wire lead pre-connected to the fixture, 16 awg (UL listed), brown

-25 foot wire lead, pre-stripped for easy wire connection

-18 inch wire lead, LED connection ready

Warranty: Lifetime warranty on fixture housing