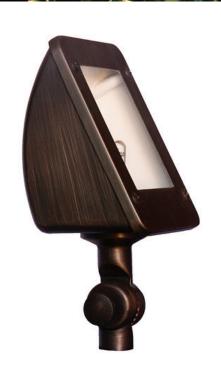

## **BRASS LARGE WALL WASH**

ase Height: 2.25 in. (5.71 cm)

lotes:

Specifications and Features:

Body: Brass fixture, aged brass finish

**TFL100** 

Knuckle: Solid brass knuckle with dial adjustment

Face plate: Brass face plate with rubber gasket attached to fixture with 4 screws

Lens: Clear lens

Socket: Spring loaded ceramic bi-pin socket with dual contact

Wire: Industry First, double wire lead pre-connected to the fixture, 16 awg (UL listed), brown

-25 foot wire lead, pre-stripped for easy wire connection

-18 inch wire lead, LED connection ready

Stake: Plastic ground stake, attached to the fixture (8.5 in; 21.6 cm length)

Warranty: Lifetime warranty on fixture housing

Certification: Complies with the requirements of UL-1838 and

CAN/CSA-C22.2 No. 250.7. Identified with the ETL and cETL Listed Mark.

EASILY CONVERTED TO LED WITH THE APPROPRIATE BULB

**Enhance The Night - www.landlight.ca**