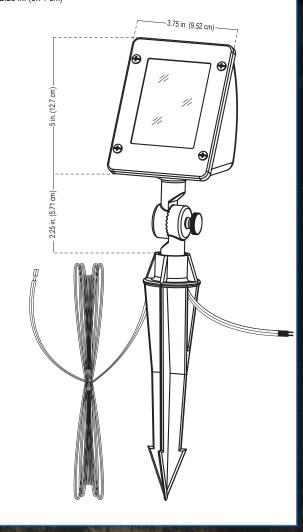

## **BRASS LARGE WALL WASH**

ase Height: 2.25 in. (5.71 cm)

lotes:

Specifications and Features:

Body: Brass fixture, aged brass finish

**TFL100** 

Knuckle: Solid brass knuckle with dial adjustment

Face plate: Brass face plate with rubber gasket attached to fixture with 4 screws

Lens: Clear lens

Socket: Spring loaded ceramic bi-pin socket with dual contact

Wire: Industry First, double wire lead pre-connected to the fixture, 16 awg (UL listed), brown

-25 foot wire lead, pre-stripped for easy wire connection

-18 inch wire lead, LED connection ready

Stake: Plastic ground stake, attached to the fixture (8.5 in; 21.6 cm length)

Warranty: Lifetime warranty on fixture housing

Certification: Complies with the requirements of UL-1838 and

CAN/CSA-C22.2 No. 250.7. Identified with the ETL and cETL Listed Mark.

EASILY CONVERTED TO LED WITH THE APPROPRIATE BULB

**Enhance The Night - www.landlight.ca**