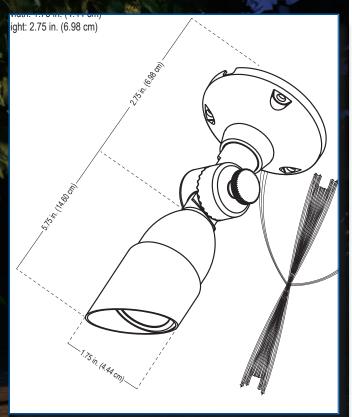

## **BRASS MR11 DOWN LIGHT**

**EASILY CONVERTED** 

TO LED WITH THE **APPROPRIATE BULB** 

Specifications and Features:

Body: Brass fixture, aged brass finish Knuckle: Solid brass knuckle with dial adjustment Shroud: Brass shroud with rubber gasket Socket: Spring loaded ceramic bi-pin socket with dual contact and lamp clips Wire: 25' Foot wire lead, 16 awg (UL listed), brown, Pre-connected to the fixture, Pre-stripped for easy wire connection Mounting Base: Aged brass round mounting base Hardware: Mounting screws Warranty: Lifetime warranty on fixture housing Certification: Complies with the requirements of UL-1838 and CAN/CSA-C22.2 No. 250.7. Identified with the ETL and cETL Listed Mark.