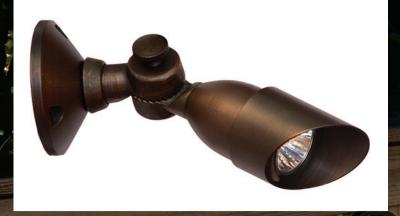

## **BRASS MR11 DOWN LIGHT**

**EASILY CONVERTED** 

TO LED WITH THE **APPROPRIATE BULB** 

Specifications and Features:

Body: Brass fixture, aged brass finish Knuckle: Solid brass knuckle with dial adjustment Shroud: Brass shroud with rubber gasket Socket: Spring loaded ceramic bi-pin socket with dual contact and lamp clips Wire: 25' Foot wire lead, 16 awg (UL listed), brown, Pre-connected to the fixture, Pre-stripped for easy wire connection Mounting Base: Aged brass round mounting base Hardware: Mounting screws Warranty: Lifetime warranty on fixture housing Certification: Complies with the requirements of UL-1838 and CAN/CSA-C22.2 No. 250.7. Identified with the ETL and cETL Listed Mark.