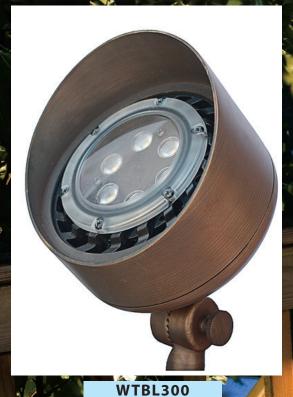

## Specifications and Features:

Body: Solid brass with an aged brass finish

Knuckle: Solid brass with dial adjustment for easy adjustments

Shroud: Brass with turn and lock fitting

Socket: Spade connectors for LPAR36 lamps

Wire: Industry First, double wire lead pre-connected to the fixture, 16 awg (UL listed), brown

-25 foot wire lead, pre-stripped for easy wire connection

-18 inch wire lead, LED connection ready

Stake: Plastic ground stake, attached to the fixture (8.5 in; 21.6 cm length)

Warranty: Lifetime warranty on fixture housing

Certification: Complies with the requirements of UL-1838 and

CAN/CSA-C22.2 No. 250.7. Identified with the ETL and cETL Listed Mark.

EASILY CONVERTED TO LED WITH THE APPROPRIATE BULB