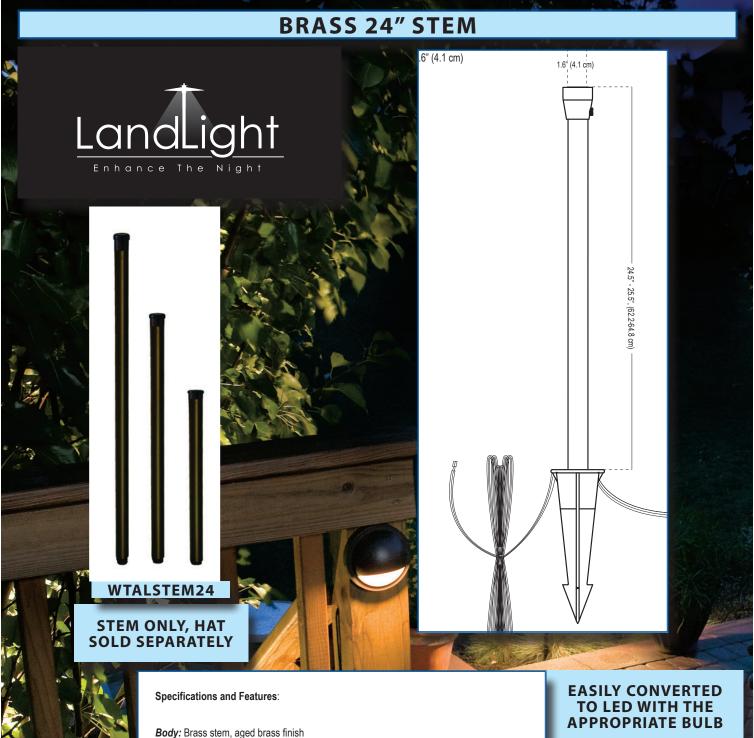

Collar: Brass, adjustable with thumb screw Socket: Spring loaded ceramic bi-pin socket with dual contact Wire: Industry First, double wire lead pre-connected to the fixture, 16 awg (UL listed), brown -25 foot wire lead, pre-stripped for easy wire connection -18 inch wire lead, LED connection ready Stake: Plastic ground stake, attached to the fixture (8.5 in; 21.6 cm length) Warranty: Lifetime warranty on fixture housing

Certification: Complies with the requirements of UL-1838 and CAN/CSA-C22.2 No. 250.7. Identified with the ETL and cETL Listed Mark.

Enhance The Night - www.landlight.ca